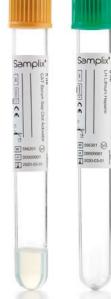

The Samplix® tubes are available with a variety of additives, which prepare the samples for the particular analyses.

This allows an exceptionally safe sampling because a manual addition of the additive is no longer necessary.

## Ordering information Samplix® Evacuated Blood Collection Tubes

| Item n° | Description                                | Cap Colour                    | Vol. | Size   | Rack     | Carton     |
|---------|--------------------------------------------|-------------------------------|------|--------|----------|------------|
| 554101  | Samplix® Tube CAT Serum Clot Activator     | • Red                         | 4ml  | 13x75  | 100 pcs. | 1.600 pcs. |
| 554201  | Samplix® Tube CAT Serum Sep Clot Activator | <ul><li>Dark Yellow</li></ul> | 4ml  | 13x75  | 100 pcs. | 1.600 pcs. |
| 554301  | Samplix® Tube LH Lithium Heparin           | <ul><li>Green</li></ul>       | 4ml  | 13x75  | 100 pcs. | 1.600 pcs. |
| 554401  | Samplix® Tube LH Lithium Heparin Sep       | <ul><li>Light Green</li></ul> | 4ml  | 13x75  | 100 pcs. | 1.600 pcs. |
| 554501  | Samplix® Tube K2E K2EDTA                   | <ul><li>Lavender</li></ul>    | 2ml  | 13x75  | 100 pcs. | 1.600 pcs. |
| 554502  | Samplix® Tube K2E K2EDTA                   | <ul><li>Lavender</li></ul>    | 3ml  | 13x75  | 100 pcs. | 1.600 pcs. |
| 554511  | Samplix® Tube K3E K3EDTA                   | <ul><li>Lavender</li></ul>    | 2ml  | 13x75  | 100 pcs. | 1.600 pcs. |
| 554512  | Samplix® Tube K3E K3EDTA                   | <ul><li>Lavender</li></ul>    | 3ml  | 13x75  | 100 pcs. | 1.600 pcs. |
|         |                                            |                               |      |        |          |            |
| 556101  | Samplix® Tube CAT Serum Clot Activator     | • Red                         | 6ml  | 13x100 | 100 pcs. | 1.600 pcs. |
| 556201  | Samplix® Tube CAT Serum Sep Clot Activator | <ul><li>Dark Yellow</li></ul> | 5ml  | 13x100 | 100 pcs. | 1.600 pcs. |
| 556301  | Samplix® Tube LH Lithium Heparin           | <ul><li>Green</li></ul>       | 6ml  | 13x100 | 100 pcs. | 1.600 pcs. |