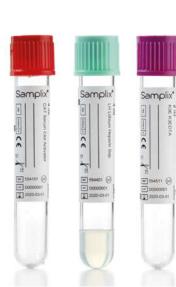

The Samplix® tubes are available with a variety of additives, which prepare the samples for the particular analyses.

This allows an exceptionally safe sampling because a manual addition of the additive is no longer necessary.

## Ordering information Samplix® Evacuated Blood Collection Tubes

| Item n° | Description                                | Cap Colour                    | Vol. | Size   | Rack     | Carton     |
|---------|--------------------------------------------|-------------------------------|------|--------|----------|------------|
| 554101  | Samplix® Tube CAT Serum Clot Activator     | • Red                         | 4ml  | 13x75  | 100 pcs. | 1.600 pcs. |
| 554201  | Samplix® Tube CAT Serum Sep Clot Activator | <ul><li>Dark Yellow</li></ul> | 4ml  | 13x75  | 100 pcs. | 1.600 pcs. |
| 554301  | Samplix® Tube LH Lithium Heparin           | <ul><li>Green</li></ul>       | 4ml  | 13x75  | 100 pcs. | 1.600 pcs. |
| 554401  | Samplix® Tube LH Lithium Heparin Sep       | <ul><li>Light Green</li></ul> | 4ml  | 13x75  | 100 pcs. | 1.600 pcs. |
| 554501  | Samplix® Tube K2E K2EDTA                   | <ul><li>Lavender</li></ul>    | 2ml  | 13x75  | 100 pcs. | 1.600 pcs. |
| 554502  | Samplix® Tube K2E K2EDTA                   | <ul><li>Lavender</li></ul>    | 3ml  | 13x75  | 100 pcs. | 1.600 pcs. |
| 554511  | Samplix® Tube K3E K3EDTA                   | <ul><li>Lavender</li></ul>    | 2ml  | 13x75  | 100 pcs. | 1.600 pcs. |
| 554512  | Samplix® Tube K3E K3EDTA                   | <ul><li>Lavender</li></ul>    | 3ml  | 13x75  | 100 pcs. | 1.600 pcs. |
|         |                                            |                               |      |        |          |            |
| 556101  | Samplix® Tube CAT Serum Clot Activator     | • Red                         | 6ml  | 13x100 | 100 pcs. | 1.600 pcs. |
| 556201  | Samplix® Tube CAT Serum Sep Clot Activator | <ul><li>Dark Yellow</li></ul> | 5ml  | 13x100 | 100 pcs. | 1.600 pcs. |
| 556301  | Samplix® Tube LH Lithium Heparin           | <ul><li>Green</li></ul>       | 6ml  | 13x100 | 100 pcs. | 1.600 pcs. |