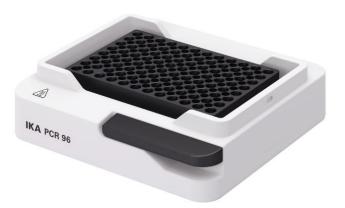

## PCR 96 attachment

/// Data Sheet

The Matrix PCR 96 attachment is suitbale for 96-well-PCR plates. The ideal attachment design ensures an optimal temperature transfer and thus guarantees valid results. The thermoshakers Matrix Orbital Delta plus and Matrix Delta plus automatically recognize, which attachment is connected to the device via an interface in the locking mechanism. The attachment can be changed quickly and easily with an ergonomic lever.

## **Technical Data** Dimensions (W x H x D) [mm] 141 x 42 x 150 Weight [kg] 0.56