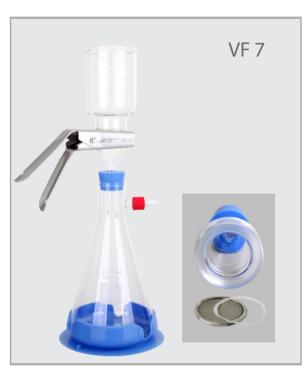

# **Glass Filtration Apparatus**

### **Features**

- ▶ The screwthread connector helps remove the silicone tube quickly.
- ▶ The silicone fixing sucker prevents the receiver flask from tipping over accidentally.

### **Specifications**

| Material         | VF 7                       |
|------------------|----------------------------|
| Funnel           | Borosilicate glass         |
| Support base     | Borosilicate glass         |
| Membrane support | SS screen with PTFE gasket |
| Clamp            | Aluminum                   |
| Stopper          | Silicone rubber            |
| Receiver flask   | Borosilicate glass         |
| Specifications   |                            |
| Funnel capacity  | 300 ml                     |
| Flask capacity   | 1000 ml                    |
| Filter diameter  | 47 mm                      |
| Hose barb        | ID8                        |
|                  |                            |

# — 1 — 2 — 3 — 4 — 5 — 6

VF 7

## **Ordering Information**

| VF 7, Glass Filtration Set 167200-07 |     |                                |           |  |
|--------------------------------------|-----|--------------------------------|-----------|--|
|                                      | 300 | 167120-33                      |           |  |
|                                      | 1   | Glass funnel, 300 ml           | 167210-03 |  |
|                                      | 2   | Aluminum clamp                 | 167240-01 |  |
|                                      | 3   | SS support screen              | 167230-31 |  |
|                                      | 4   | PTFE gasket                    | 167230-41 |  |
|                                      | 5   | Glass support base             | 167230-07 |  |
| (Including No.8 silicone stopper)    |     |                                |           |  |
|                                      | 6   | Receiver flask, 1000 ml        | 167250-03 |  |
|                                      |     | ( with screwthread connector ) |           |  |
|                                      | 7   | Silicone fixing sucker         | 167200-45 |  |
|                                      |     |                                |           |  |