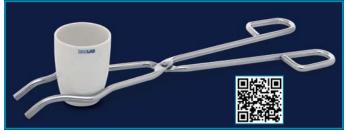

### TONGS - "for crucibles"

- Manufactured from high quality, chromated steel for holding crucibles.
- Unique design with grabbing jaws enables safe holding of crucibles.

| number     | length | quantity |
|------------|--------|----------|
| 038.06.250 | 250 mm | 1 piece  |
| 038.06.300 | 300 mm | 1 piece  |
| 038.06.400 | 400 mm | 1 piece  |
|            |        |          |