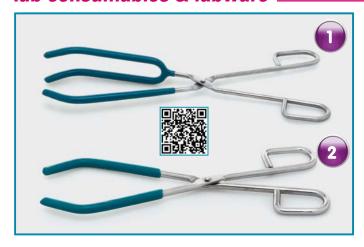

## TONGS - "rod jaws"

- Manufactured from high quality, corrosion resistant chromated steel for holding erlenmeyers and flasks in the most secure way.
- > PVC coated insulated jaws guarantees perfect heat insulation.
- > Soft and elastic coating holds the glassware gently and prevent possible breakage.

| catalogue<br>number | pos.<br>no | pack<br>quantity |
|---------------------|------------|------------------|
| 029.03.001          | 1          | 1 piece          |
| 026 03 001          | 2          | 1 piece          |

## TONGS - "flat jaws"

- Manufactured from high quality, corrosion resistant chromated steel for holding erlenmeyers and flasks in the most secure way.
- > PVC coated insulated jaws guarantees perfect heat insulation.

> Soft and elastic coating holds the glassware gently and prevent possible breakage.

| catalogue<br>number | pos.<br>no | pack<br>quantity |
|---------------------|------------|------------------|
| 029.03.002          | 1          | 1 piece          |
| 026.03.002          | 2          | 1 piece          |