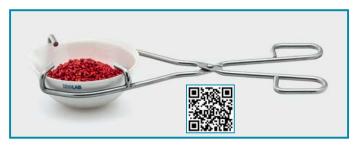

#### TONGS - "for evaporating dishes"

- Manufactured from high quality, chromated steel.
- Unique design with grabbing jaws enables safe holding of dishes.

| catalogue  | total  | pack     |
|------------|--------|----------|
| number     | length | quantity |
| 038.05.001 | 280 mm | 1 piece  |