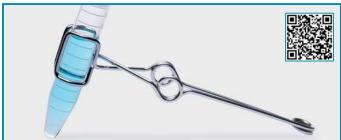

## TONGS - "rod jaws"

- Manufactured from high quality, corrosion resistant chromated steel for holding erlenmeyers and flasks in the most secure way.
- > PVC coated insulated jaws guarantees perfect heat insulation.
- > Soft and elastic coating holds the glassware gently and prevent possible breakage.

| catalogue<br>number | pos.<br>no | pack<br>quantity |
|---------------------|------------|------------------|
| 029.03.001          | 1          | 1 piece          |
| 026 03 001          | 2          | 1 piece          |