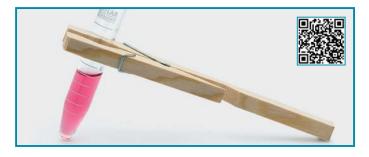

### CLAMP - "for tubes" - "wood"

- Manufactured from hardened wood for holding tubes in the most secure way.
- ➤ Featured with a steel spring for tight and firm holding of the tubes.
- ➤ Long handling arm avoids close contact of the fingers to the flame.
- catalogue total pack number length quantity 080.04.001 180 mm 1 piece