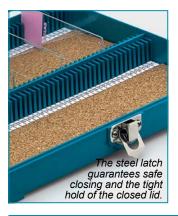

## SLIDE BOX - "with steel latch"

- > Manufactured from robust ABS providing perfect storage and transportation option of slides.
- ➤ Moulded grooved slide slots with numerical index hold the microscope slides at the position.
- ➤ Hinged lid with steel latch offers safe closing and easy opening. Once the lid is closed the box interior is protected from environmental effects.