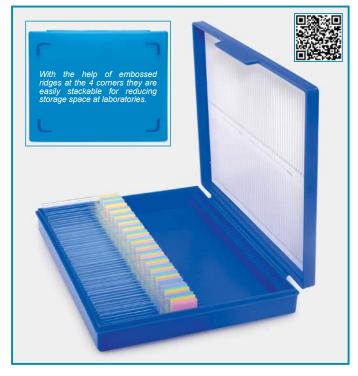

## life sciences & microscopy & microbiology

- ➤ Manufactured from robust polypropylene providing perfect storage and transportation of slides.
- ➤ Moulded grooved slide slots with numerical index hold the microscope slides at the position.
- > Hinged lid offers safe closing and easy opening. Once the lid is closed the box interior is protected from environmental effects.

Different color options offers easy slide classification and minimize the possiblity of sample mix-up.

| slide box<br>for 25 slides | slide box<br>for 50 slides | slide box<br>for 100 slides | box color | pack<br>quantity |
|----------------------------|----------------------------|-----------------------------|-----------|------------------|
| 076.02.000W                | 076.02.001W                | 076.02.002W                 | white     | 1 piece          |
| 076.02.000B                | 076.02.001B                | 076.02.002B                 | blue 🔃    | 1 piece          |
| 076.02.000P                | 076.02.001P                | 076.02.002P                 | purple    | 1 piece          |
| 076.02.000R                | 076.02.001R                | 076.02.002R                 | ruby 🔣    | 1 piece          |
| 076.02.000O                | 076.02.0010                | 076.02.0020                 | orange 🚃  | 1 piece          |