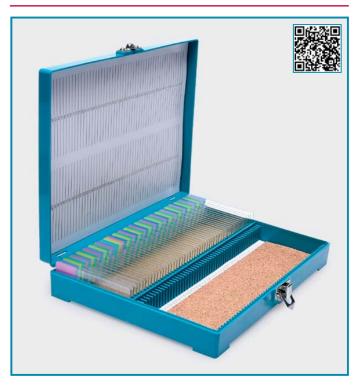

## SLIDE BOX - "with steel latch"

- > Manufactured from robust ABS providing perfect storage and transportation option of slides.
- ➤ Moulded grooved slide slots with numerical index hold the microscope slides at the position.
- ➤ Hinged lid with steel latch offers safe closing and easy opening. Once the lid is closed the box interior is protected from environmental effects.

| catalogue<br>number | slide<br>capacity | box color | pack<br>quantity |
|---------------------|-------------------|-----------|------------------|
| 076.02.012W         | 100 slides        | white     | 1 piece          |
| 076.02.012B         | 100 slides        | blue      | 1 piece          |
| 076.02.012R         | 100 slides        | ruby      | 1 piece          |
| 076.02.012P         | 100 slides        | purple    | 1 piece          |
| 076.02.0120         | 100 slides        | orange    | 1 piece          |