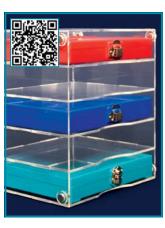

## **SLIDE BOX CABINET**

- Manufactured from acrylate with 5 slide box compartment.
- They offer practical solutions for storing the slide boxes on top of each other. Can be linked to each other by magnetic fixators to form longer working station.

| catalogue  | pack     |  |
|------------|----------|--|
| number     | quantity |  |
| 076.02.101 | 1 piece  |  |