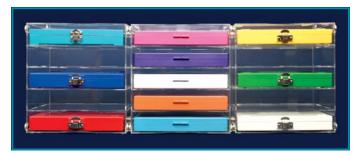

## **SLIDE BOX CABINET**

- Manufactured from acrylate with 5 slide box compartment.
- They offer practical solutions for storing the slide boxes on top of each other. Can be linked to each other by magnetic fixators to form longer working station.