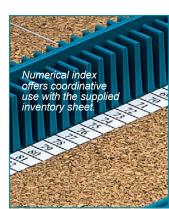

## life sciences & microscopy & microbiology

- ➤ Manufactured from robust polypropylene providing perfect storage and transportation of slides.
- ➤ Moulded grooved slide slots with numerical index hold the microscope slides at the position.
- > Hinged lid offers safe closing and easy opening. Once the lid is closed the box interior is protected from environmental effects.

## SLIDE BOX - "with steel latch"

- > Manufactured from robust ABS providing perfect storage and transportation option of slides.
- ➤ Moulded grooved slide slots with numerical index hold the microscope slides at the position.
- ➤ Hinged lid with steel latch offers safe closing and easy opening. Once the lid is closed the box interior is protected from environmental effects.