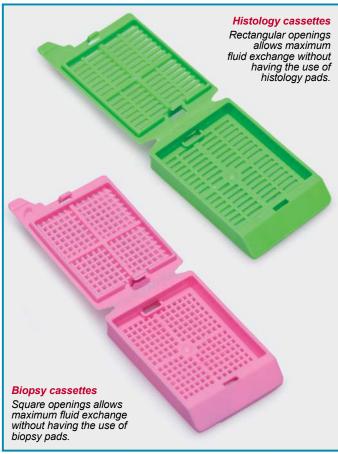

## **EMBEDDING CASSETTES - "with lid"**

Manufactured from POM which is fully resistant to histological solvents.

Histology casettes with rectangular openings

> Alternative 2 cassettes:

Biopsy casettes with square openings

- ➤ The unique design allows perfect fit to all microtome chuck adapters.
- ➤ The efficient flow-through slots maximize the liquid exchange and also ensure proper drainage.
- ➤ The unique design of the lids can be opened and closed as often as necessary without getting loose.
- ➤ Lids allways relock securely without any risk of specimen loss.
- ➤ Slanted marking area with 45° angled on front side enables easy marking and labelling.
- ➤ Histology casettes with rectangular openings provide maximum liquid exchange and does not require use of a pad.
- ➤ Biopsy casettes with aquare openings provide maximum liquid exchange and does not require use of a pad.

| casette<br>hystology | casette<br>biopsy | color  | pack<br>quantity | box<br>quantity |
|----------------------|-------------------|--------|------------------|-----------------|
| 074.03.001           | 074.04.001        | white  | 500 pieces       | 5000 pieces     |
| 074.03.002           | 074.04.002        | yellow | 500 pieces       | 5000 pieces     |
| 074.03.003           | 074.04.003        | green  | 500 pieces       | 5000 pieces     |
| 074.03.004           | 074.04.004        | pink   | 500 pieces       | 5000 pieces     |
| 074.03.005           | 074.04.005        | blue   | 500 pieces       | 5000 pieces     |