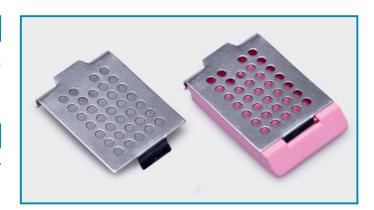

# **CASSETTE LID**

- ➤ Manufactured from high quality, chemical and corrosion resistant AISI 304 grade stainless steel.
- > Perforated surface offers the optimal liquid diffusion.
- The body form fits perfectly to the casettes and guarantees tight closure.

| catalogue<br>number | pack     |  |
|---------------------|----------|--|
| number              | quantity |  |
| 074.02.001          | 5 pieces |  |