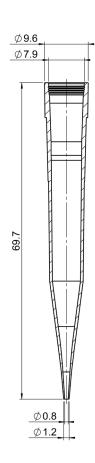

## 50 – 1000 μl Pipette tips 732012 | 732032

Dimensions in mm

| Volume    | 50 – 1000 μl                                                                           |
|-----------|----------------------------------------------------------------------------------------|
| Material  | PP; autoclavable at 121 °C (2 bar) acc. to DIN EN 285                                  |
| Color     | blue                                                                                   |
| Packaging | bulk                                                                                   |
| Quality   | Produced under cleanroom conditions.<br>CE-marked acc. to EC-Directive 98/79 EC (IVD). |

## 50 – 1000 μl Pipette tips 732112 | 732212 | 732252

Dimensions in mm

| Volume    | 50 – 1000 μl                                                                                                                                                           |
|-----------|------------------------------------------------------------------------------------------------------------------------------------------------------------------------|
| Material  | PP; autoclavable at 121 °C (2 bar) acc. to DIN EN 285                                                                                                                  |
| Color     | transparent                                                                                                                                                            |
| Packaging | racked                                                                                                                                                                 |
| Quality   | Cleanroom class 8 according to ISO 14 644-1, Free of DNA*, RNase and DNase, Free of pyrogens, according to LAL test **, CE-marked acc. to EC-Directive 98/79 EC (IVD). |

## 50 – 1000 μl Pipette tips 732132 | 732232 | 732272

Dimensions in mm

| Volume    | 50 – 1000 μl                                                                                                                                                                                                         |
|-----------|----------------------------------------------------------------------------------------------------------------------------------------------------------------------------------------------------------------------|
| Material  | PP; autoclavable at 121 °C (2 bar) acc. to DIN EN 285                                                                                                                                                                |
| Color     | transparent                                                                                                                                                                                                          |
| Packaging | racked                                                                                                                                                                                                               |
| Quality   | Cleanroom class 8 according to ISO 14 644-1, Free of DNA*, RNase and DNase, Free of pyrogens, according to LAL test **, Sterile according to ISO 11 137, Free of ATP ,CE-marked acc. to EC-Directive 98/79 EC (IVD). |