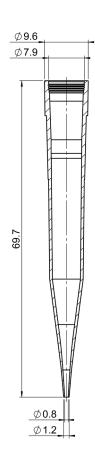

## 50 – 1000 μl Pipette tips 732012 | 732032

Dimensions in mm

| Volume    | 50 – 1000 μl                                                                           |
|-----------|----------------------------------------------------------------------------------------|
| Material  | PP; autoclavable at 121 °C (2 bar) acc. to DIN EN 285                                  |
| Color     | blue                                                                                   |
| Packaging | bulk                                                                                   |
| Quality   | Produced under cleanroom conditions.<br>CE-marked acc. to EC-Directive 98/79 EC (IVD). |