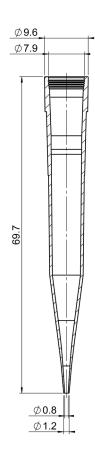

## 50 – 1000 μl Pipette tips 732112 | 732212 | 732252

Dimensions in mm

| Volume    | 50 – 1000 μl                                                                                                                                                           |
|-----------|------------------------------------------------------------------------------------------------------------------------------------------------------------------------|
| Material  | PP; autoclavable at 121 °C (2 bar) acc. to DIN EN 285                                                                                                                  |
| Color     | transparent                                                                                                                                                            |
| Packaging | racked                                                                                                                                                                 |
| Quality   | Cleanroom class 8 according to ISO 14 644-1, Free of DNA*, RNase and DNase, Free of pyrogens, according to LAL test **, CE-marked acc. to EC-Directive 98/79 EC (IVD). |

## 50 – 1000 μl Pipette tips 732132 | 732232 | 732272

Dimensions in mm

| Volume    | 50 – 1000 μl                                                                                                                                                                                                         |
|-----------|----------------------------------------------------------------------------------------------------------------------------------------------------------------------------------------------------------------------|
| Material  | PP; autoclavable at 121 °C (2 bar) acc. to DIN EN 285                                                                                                                                                                |
| Color     | transparent                                                                                                                                                                                                          |
| Packaging | racked                                                                                                                                                                                                               |
| Quality   | Cleanroom class 8 according to ISO 14 644-1, Free of DNA*, RNase and DNase, Free of pyrogens, according to LAL test **, Sterile according to ISO 11 137, Free of ATP ,CE-marked acc. to EC-Directive 98/79 EC (IVD). |