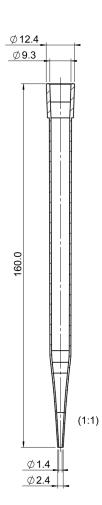

## 0.5 – 5 ml Pipette tips 702595 | 702600

Dimensions in mm

| Volume    | 0.5 – 5 ml                                                                             |
|-----------|----------------------------------------------------------------------------------------|
| Material  | PP; autoclavable at 121 °C (2 bar) acc. to DIN EN 285                                  |
| Color     | transparent                                                                            |
| Packaging | bulk                                                                                   |
| Quality   | Produced under cleanroom conditions.<br>CE-marked acc. to EC-Directive 98/79 EC (IVD). |

## 0.5 – 5 ml Pipette tips 702605

Dimensions in mm

| Volume    | 0.5 – 5 ml                                                                             |
|-----------|----------------------------------------------------------------------------------------|
| Material  | PP; autoclavable at 121 °C (2 bar) acc. to DIN EN 285                                  |
| Color     | transparent                                                                            |
| Packaging | racked                                                                                 |
| Quality   | Produced under cleanroom conditions.<br>CE-marked acc. to EC-Directive 98/79 EC (IVD). |