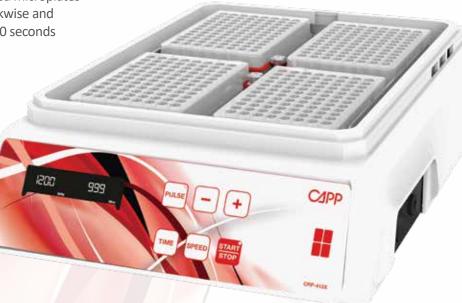

4-PLACE PLATE SHAKER

**CAPP** Rondo **4-Place Plate Shaker** is the ideal choice for thorough, simultaneous mixing of up to four individual microplates of different types.

The 3mm orbital motion movement guarantees the ultimate mixing performance, and the brushless DC motor ensures long and maintenance-free operation, making CAPP Rondo 4-Place Plate Shaker the ideal device for extended runs.

## **Features and Benefits Include:**

- Speed range from 200 to 1.200 RPM
- Compatible with all commonly used skirted microplates
- Pulse mode for continuous mixing in clockwise and counterclockwise directions, from 30 to 90 seconds
- Rubber O-rings ensure an ultimate grip for all four plates
- Digital display gives the user an overview of the speed and time settings
- Small and compact design requires minimum benchtop space
- Effortless loading and unloading and easy access to all four plates
- Last run memory feature
- Extremely easy to clean and maintain