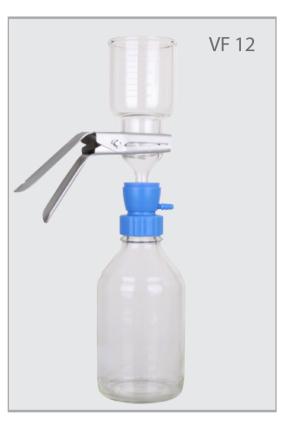

# **Glass Filtration Apparatus**

#### **Features**

▶ VF 12 can filtrate and store solution directly in GL45 storage bottle without the need of being transferred from the receiver flask.