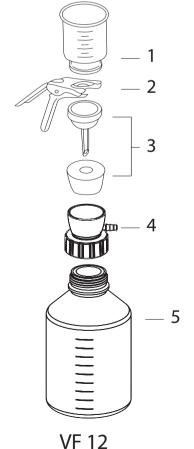

## **Ordering Information**

| VF 12, Glass Filtration Set |                                    | 167200-12 |
|-----------------------------|------------------------------------|-----------|
| 300 ml Glass filter holder  |                                    | 167120-31 |
| 1                           | Glass funnel, 300 ml               | 167210-03 |
| 2                           | Aluminum clamp                     | 167240-01 |
| 3                           | Sintered glass support base        | 167230-03 |
|                             | (Including No.8 silicone stopper)  |           |
| 4                           | Filtration adaptor for GL45 bottle | 197000-65 |
| 5                           | Laboratory glass bottle, 1000 ml   | 197000-59 |