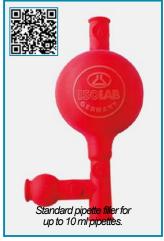

### PIPETTE FILLER - "macro"

- ➤ Bulb maufactured from natural rubber. Most common pipette filler for all types of pipettes up to 100 ml volume. Standard model can be used up to 10 ml pipettes. Universal model can be used up to 100 ml pipettes.
- ➤ Evacuation can be easily done by pressing the related automatic valves. Offers an easy single hand use. Pressing the valve the liquid is drawn- up to the desired level, dispensed partially or blown-out.

| catalogue<br>number | model     | for pipettes | pack<br>quantity |
|---------------------|-----------|--------------|------------------|
| 011.02.001          | standard  | up to 10 ml  | 1 piece          |
| 011.02.002          | universal | up to 100 ml | 1 piece          |