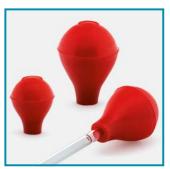

#### **PIPETTE FILLER**

- Manufactured from silicone. Ideal for simple pipetting applications.
- Offered with three different volume capacity.

| catalogue<br>number | for pipette<br>volume | pack<br>quantity |
|---------------------|-----------------------|------------------|
| 011.04.003          | max 3 ml              | 10 pieces        |
| 011.04.005          | max 5 ml              | 10 pieces        |
| 011.04.010          | max 10 ml             | 10 pieces        |