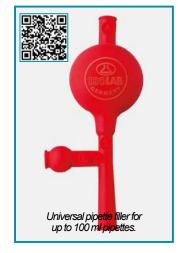

### PIPETTE FILLER - "macro"

- ➤ Bulb maufactured from natural rubber. Most common pipette filler for all types of pipettes up to 100 ml volume. Standard model can be used up to 10 ml pipettes. Universal model can be used up to 100 ml pipettes.
- ➤ Evacuation can be easily done by pressing the related automatic valves. Offers an easy single hand use. Pressing the valve the liquid is drawn- up to the desired level, dispensed partially or blown-out.

| catalogue<br>number | model     | for pipettes | pack<br>quantity |
|---------------------|-----------|--------------|------------------|
| 011.02.001          | standard  | up to 10 ml  | 1 piece          |
| 011.02.002          | universal | up to 100 ml | 1 piece          |