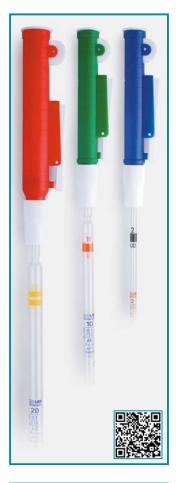

## PIPETTE FILLERS - "pi-pump"

- A simple yet practicle pipette filler for all pipettes from 2 ml to 25 ml volume range.
- Even very small volumes can be dispensed precisely.
- ➤ Pipette stem smoothly fits to the flexible silicone chuck and are firmly hold in position.
- Rotating the existing handwheel on the body upwards draws the liquid precisely to the desired level.
- ➤ Rotating the handwheel downwards let the liquid in the pipette discharge partially.
- A slight pressure applied to the fast release lever let the liquid flow-out for complete delivery.

011.01.010 up to 10 ml 1 piece 011.01.025 up to 25 ml 1 piece