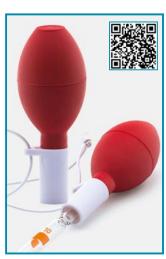

- Simple and easily controllable pipette filler for all pipettes up to 15 ml volume.
- ➤ Very easy to use; First squeeze the bulb and release the air inside. Then attach the pipette. Release the bulb pressure and fill the pipette. For discharge squeeze the bulb again.

| catalogue  | pack     |
|------------|----------|
| number     | quantity |
| 011.04.001 | 1 piece  |