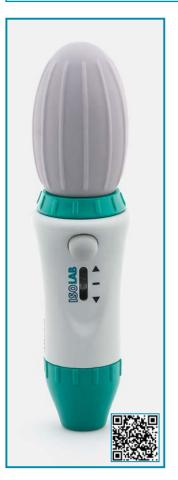

#### PIPETTE FILLERS - "maxi"

- Advance pipette filler for all pipettes from 1 ml to 100 ml volume range.
- The optimised valve system allows easy draw of liquid without excess pressure.
- ➤ Pipette stem smoothly fits to the flexible silicone chuck and are firmly hold in position.
- > Very easy to use; before attaching the pipette first squeeze the silicone bulb and release the air inside.
- ➤ Attach the pipette. Move the pipetting knob up-word for filling, down-word for discharging.
- For blow-out just push the discharge bellow.
- A replaceable hydrophobic membrane filter in the intale cone prevents cross contamination.

| catalogue<br>number | product<br>descriptions |
|---------------------|-------------------------|
| 011.02.003          | pipette filler          |
| 011.02.003.3        | spare filter            |