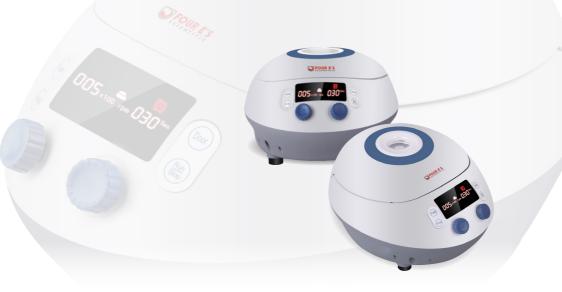

## **Features:**

- Brushless DC motor
- PULSE offers quick spins
- High speed accuracy of ±20rpm
- Large LED display for easy reading
- Fast acceleration and braking system
- Automatic lid open upon running completion
- Timer starts when the unit reaches the set speed
- Dedicated 3D digital wheels to adjust speed and time
- Programmable operation can store up to 10 programs
- Motor-driven lid locking system for high safety and reliability
- Heavy base eliminates vibration and movement when running
- Powerful centrifugal force of 15100 x g and Max. speed of 15000rpm
- Explosion-proof and fully enclosed strong inner steel structure for full protection
  Air flow leaking design encures the air flow freely in operation to prevent samples
- Air flow leaking design ensures the air flow freely in operation to prevent samples being heated when high speed spinning
- Both aluminum alloy and plastic rotor available and rotor capacity: 1.5/2.0/0.2/0.5mL x 12

## **Specifications:**

| Model                          | CF0201002                                      |
|--------------------------------|------------------------------------------------|
| Speed range [rpm]              | 500-15000rpm, increment: 100rpm                |
| Max. RCF [x g]                 | 15100, increment: 100                          |
| Speed accuracy [rpm]           | ±20                                            |
| Rotor capacity                 | 0.2ml/0.5ml/1.5ml/ 2ml×12                      |
| Time range                     | Timing operation:30s-99m; Continuous operation |
| Motor                          | Brushless DC motor                             |
| Safety devices                 | Door interlock, Over-speed detection;          |
|                                | Over-temperature detection;                    |
|                                | Automatic internal diagnosis                   |
| Power                          | Single-phase, AC110V-240V, 50Hz/60Hz, 3A       |
| Noise level [dB]               | ≤56                                            |
| Acceleration/Braking time[Sec] | 30s↑10s↓                                       |
| Dimensions [mm]                | 256 x 225 x 155                                |
| Weight [kg]                    | 6                                              |
| Additional features            | Speed/RCF switch; Short-time run function;     |
|                                | sound-alert function                           |