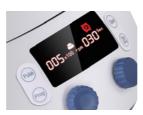

## **Features:**

- Brushless DC motor
- PULSE offers quick spins
- High speed accuracy of ±20rpm
- Large LED display for easy reading
- Fast acceleration and braking system
- Automatic lid open upon running completion
- Timer starts when the unit reaches the set speed
- Dedicated 3D digital wheels to adjust speed and time
- Programmable operation can store up to 10 programs
- Motor-driven lid locking system for high safety and reliability
- Heavy base eliminates vibration and movement when running
- Powerful centrifugal force of 15100 x g and Max. speed of 15000rpm
- Explosion-proof and fully enclosed strong inner steel structure for full protection
  Air flow leaking design encures the air flow freely in operation to prevent samples
- Air flow leaking design ensures the air flow freely in operation to prevent samples being heated when high speed spinning
- Both aluminum alloy and plastic rotor available and rotor capacity: 1.5/2.0/0.2/0.5mL x 12

## **Specifications:**

| Model                          | CF0201002                                      |
|--------------------------------|------------------------------------------------|
| Speed range [rpm]              | 500-15000rpm, increment: 100rpm                |
| Max. RCF [x g]                 | 15100, increment: 100                          |
| Speed accuracy [rpm]           | ±20                                            |
| Rotor capacity                 | 0.2ml/0.5ml/1.5ml/ 2ml×12                      |
| Time range                     | Timing operation:30s-99m; Continuous operation |
| Motor                          | Brushless DC motor                             |
| Safety devices                 | Door interlock, Over-speed detection;          |
|                                | Over-temperature detection;                    |
|                                | Automatic internal diagnosis                   |
| Power                          | Single-phase, AC110V-240V, 50Hz/60Hz, 3A       |
| Noise level [dB]               | ≤56                                            |
| Acceleration/Braking time[Sec] | 30s↑10s↓                                       |
| Dimensions [mm]                | 256 x 225 x 155                                |
| Weight [kg]                    | 6                                              |
| Additional features            | Speed/RCF switch; Short-time run function;     |
|                                | sound-alert function                           |