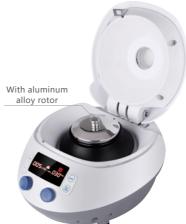

## **Features:**

- Brushless DC motor
- PULSE offers quick spins
- High speed accuracy of ±20rpm
- Large LED display for easy reading
- Fast acceleration and braking system
- Automatic lid open upon running completion
- Timer starts when the unit reaches the set speed
- Dedicated 3D digital wheels to adjust speed and time
- Programmable operation can store up to 10 programs
- Motor-driven lid locking system for high safety and reliability
- Heavy base eliminates vibration and movement when running
- Powerful centrifugal force of 15100 x g and Max. speed of 15000rpm
- Explosion-proof and fully enclosed strong inner steel structure for full protection
  Air flow leaking design encures the air flow freely in operation to prevent samples
- Air flow leaking design ensures the air flow freely in operation to prevent samples being heated when high speed spinning
- Both aluminum alloy and plastic rotor available and rotor capacity: 1.5/2.0/0.2/0.5mL x 12