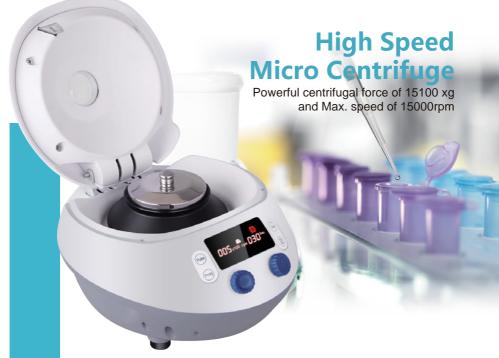

## **Features:**

- Brushless DC motor
- PULSE offers quick spins
- High speed accuracy of ±20rpm
- Large LED display for easy reading
- Fast acceleration and braking system
- Automatic lid open upon running completion
- Timer starts when the unit reaches the set speed
- Dedicated 3D digital wheels to adjust speed and time
- Programmable operation can store up to 10 programs
- Motor-driven lid locking system for high safety and reliability
- Heavy base eliminates vibration and movement when running
- Powerful centrifugal force of 15100 x g and Max. speed of 15000rpm
- Explosion-proof and fully enclosed strong inner steel structure for full protection
  Air flow leaking design encures the air flow freely in operation to prevent samples
- Air flow leaking design ensures the air flow freely in operation to prevent samples being heated when high speed spinning
- Both aluminum alloy and plastic rotor available and rotor capacity: 1.5/2.0/0.2/0.5mL x 12

## **Specifications:**

| Model                          | CF0201002                                      |
|--------------------------------|------------------------------------------------|
| Speed range [rpm]              | 500-15000rpm, increment: 100rpm                |
| Max. RCF [x g]                 | 15100, increment: 100                          |
| Speed accuracy [rpm]           | ±20                                            |
| Rotor capacity                 | 0.2ml/0.5ml/1.5ml/ 2ml×12                      |
| Time range                     | Timing operation:30s-99m; Continuous operation |
| Motor                          | Brushless DC motor                             |
| Safety devices                 | Door interlock, Over-speed detection;          |
|                                | Over-temperature detection;                    |
|                                | Automatic internal diagnosis                   |
| Power                          | Single-phase, AC110V-240V, 50Hz/60Hz, 3A       |
| Noise level [dB]               | ≤56                                            |
| Acceleration/Braking time[Sec] | 30s↑10s↓                                       |
| Dimensions [mm]                | 256 x 225 x 155                                |
| Weight [kg]                    | 6                                              |
| Additional features            | Speed/RCF switch; Short-time run function;     |
|                                | sound-alert function                           |