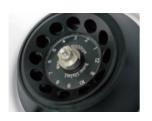

## **Features:**

- Brushless DC motor
- PULSE offers quick spins
- High speed accuracy of ±20rpm
- Large LED display for easy reading
- Fast acceleration and braking system
- Automatic lid open upon running completion
- Timer starts when the unit reaches the set speed
- Dedicated 3D digital wheels to adjust speed and time
- Programmable operation can store up to 10 programs
- Motor-driven lid locking system for high safety and reliability
- Heavy base eliminates vibration and movement when running
- Powerful centrifugal force of 15100 x g and Max. speed of 15000rpm
- Explosion-proof and fully enclosed strong inner steel structure for full protection
  Air flow leaking design encures the air flow freely in operation to prevent samples
- Air flow leaking design ensures the air flow freely in operation to prevent samples being heated when high speed spinning
- Both aluminum alloy and plastic rotor available and rotor capacity: 1.5/2.0/0.2/0.5mL x 12